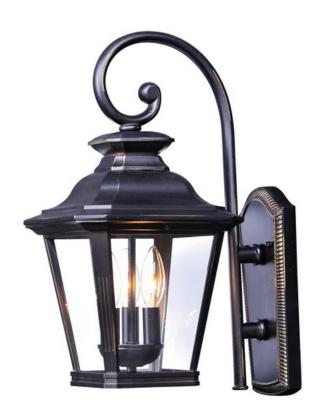

### **PRODUCT DESCRIPTION**

Knoxville is an updated take on the traditional lantern style. Finished in Bronze and with the option of Clear or Frosted glass, our Incandescent version is sure to wow.