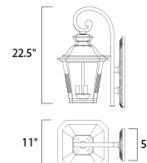

#### **MEASUREMENTS**

DIMENSION : 11" W x 22.5" H x 14.75" Ext : 7.25" W x 15.75" H x 12.25" HCO **BACK PLATE** 

HANGING WEIGHT : 9.7 lb